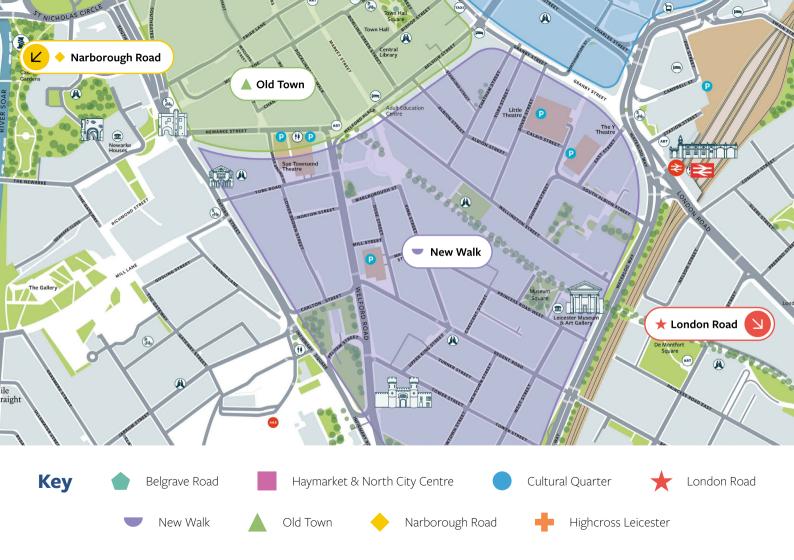

Leicester is home to an array of independent cafés - whatever you are looking for and wherever you are in the city, you won't be far from a cosy corner that's calling your name.

Each café is colour-coded by its location in the city as shown in the below key. Refer to the map on the inside cover to find something near you.

## Key

Belgrave Road

Cultural Quarter

Haymarket & North City Centre

Highcross Leicester

London Road

Narborough Road

New Walk

Old Town