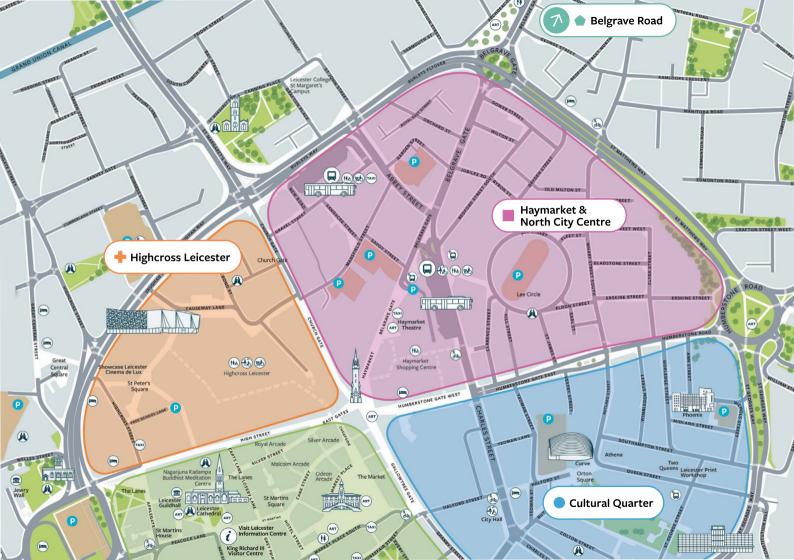

Leicester is home to an array of independent cafés - whatever you are looking for and wherever you are in the city, you won't be far from a cosy corner that's calling your name.

Each café is colour-coded by its location in the city as shown in the below key. Refer to the map on the inside cover to find something near you.

## Key

Belgrave Road

Cultural Quarter

Haymarket & North City Centre

Highcross Leicester

London Road

Narborough Road

New Walk

Old Town